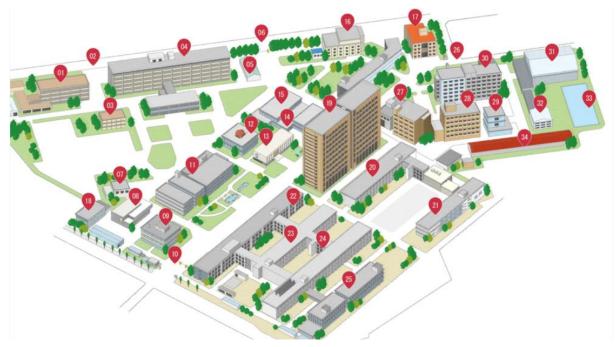

# Campus Map (Bunkyo Campus)

| 01. Education and Regional<br>Studies Building No.3    | Studies Building No.3 1F International Affairs Division/<br>Center for Global Leadership                                                      | 22. Accounting Division                                                  |
|--------------------------------------------------------|-----------------------------------------------------------------------------------------------------------------------------------------------|--------------------------------------------------------------------------|
| 02. North Gate                                         |                                                                                                                                               | 23. Engineering Building No.1                                            |
| 03. Integrated Research<br>Center Educational Practice | <ul> <li>★ SEIREN GLOBAL HUB</li> <li>2F Career Support Division,<br/>multipurpose room</li> <li>3F Admission Center, Faculty Room</li> </ul> | <ul><li>24. SHOP Comet</li><li>25. Engineering Building No.4</li></ul>   |
| 04. Education and Regional<br>Studies Building No.1    | 14. ATM (Yucho Bank)                                                                                                                          | 26. East Gate                                                            |
| 05. Multi-Purpose Hall                                 | 15. Student Service Center<br>1F Cafeteria Ajisai/SHOP Manten                                                                                 | 27. Headquarters for Innovative<br>Society-Academia Cooperation          |
| 06. Side Entrance                                      | 2F Book Shop Asuwa/ Student Support<br>& Counselling Office, Educational<br>Division, Student Affairs Division                                | Building II/ Headquarters<br>for Regional Revitalization                 |
| 07. Health Administration<br>Center                    | 16. Lecture Hall                                                                                                                              | 28. Research Center for<br>Development of Far-Infrared<br>Region (FIRFU) |
| 08. Academy Hall                                       | 17. Extracurricular Activities Building                                                                                                       | 29. Cryogenic Laboratory                                                 |
| 09. Main Office•<br>Campus bus stop                    | 18. Makishima House                                                                                                                           | 30. Engineering Building No.3                                            |
| 10. Main Gate Guard Station                            | 19. Science Tower I                                                                                                                           | 31. Gymnasium I                                                          |
| 11. University Library/<br>2F LDC                      | 20. Engineering Building No.2                                                                                                                 | 32. Gymnasium II /<br>33. Swimming Pool                                  |
| 12. Center for Information<br>Initiative (CII)         | 21. Laboratory Building                                                                                                                       | 34. Center for Innovative<br>Research and Creative<br>Leading Education  |