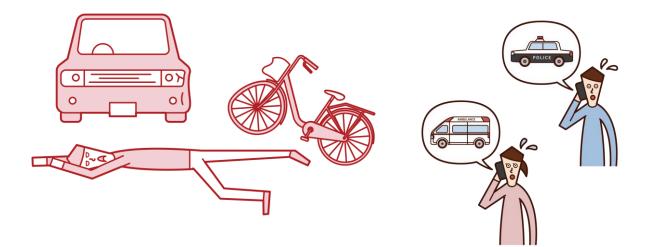

# Safety and Accident

Currently the university has been reported by several international students that they were involved with traffic and other accidents. When you go out, or drive a bicycle or a car, please take care of yourself not to be involved with accidents.

#### If you are involved with any accident as a sufferer or a wrongdoer, call the police (TEL: 110).

When you make a phone call, tell your name, address, and phone number. If anyone is injured, make sure you call an ambulance (TEL: 119). After that, make sure to notify the International Affairs Division as well. If you do not report the police, you may not be able to get any benefit from the insurance.