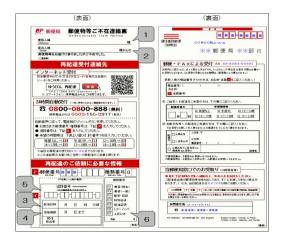

# Delivery Notice

The confidential documents such as your cash card from Fukui Bank must be received in person from the delivery person. In case you are not at home, you will receive a notice letter called "Delivery Notice (Gofuzai Renrakuhyo)" in your mail box. Make a call following the instruction of the notice and arrange the re-delivery. Not only the Post Office, but other delivery companies also issue the Delivery Notice, which look like the following photos.

Example 1: Delivery Notice from Post Office

Example 2: Delivery Notice from YAMATO Transport

When you receive a "Delivery Notice", you need to arrange the re-delivery <u>as soon as possible</u>, or go to the post office indicated on the "Delivery Notice" to pick up your item. \* After the storage period, it will not be redelivered.