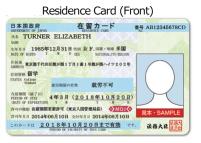

# Residence Card

A Residence Card is issued for people from overseas who will stay in Japan for more than 3 months. Its contents vary between people based on their visa status and period of stay. <u>You must carry your Residence Card at all time</u>. When police officer asks you to show your residence card and if you fail to present it, police officer may not let you go until he/she confirms your status.

#### Status

- Please check the status shown on your Residence Card. It should be "Student". If your status is shown as "Dependent" or "Researcher", you need to change your status. In case your status is other than student, please come to IAD immediately and apply for reissuance.
- In order to maintain your status of residence, you must take at least 10 hours of course of study (about 7 classes) per week. Without any legitimate reasons for not earning enough credits or withdrawing
  - from classes, your extension of residence card may not be approved. If you have any difficulties catching up with classes, please consult with your supervisor, staff of the Educational Division and the International Affairs Division, or any instructors of the International Center.
- If you decide to work as an intern or look for a job after graduating from UF, you need to change your status of residence. Once you figure out your plan after graduation, please come to IAD to obtain the application form.

#### Period of Stay

- Please check the period of stay shown on your Residence Card and keep it in your mind. <u>Staying</u> in Japan beyond the shown date is illegal. If you need to extend your period of stay, you need to apply for extension <u>at least 1 month prior to the expiration date</u>. Please come to IAD to obtain the application form. (You may file the application 3 months before the expiration.)
- If you wish to extend the period of stay on your residence card for reasons, such as extended duration of your current program, advancing your education, and starting a job after graduation, you'll need to file the application for extension of the period.