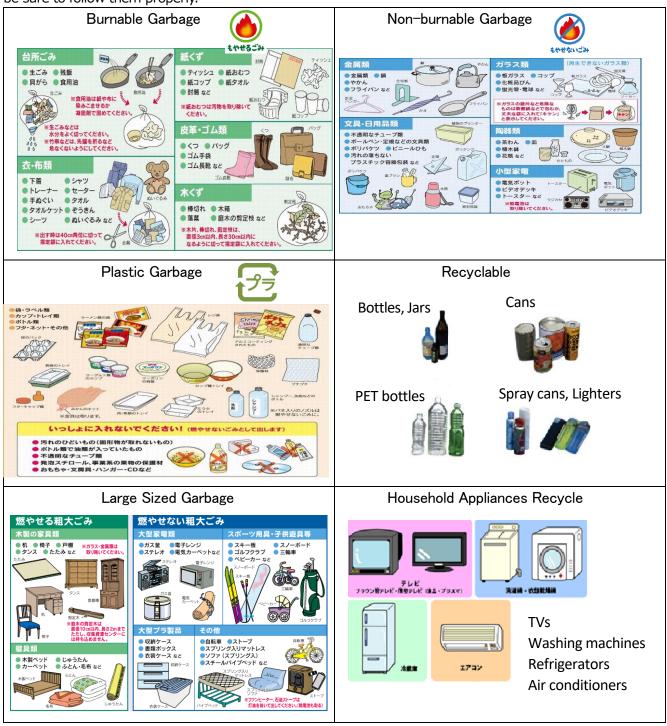

#### <In Case you lost your Residence Card>

You'll need to apply for reissuance immediately. For this, you'll have to report the loss to the police station within 2 weeks after the loss. Please come to IAD to obtain the necessary documents. You can also find more detailed information at Ministry of Justice website.