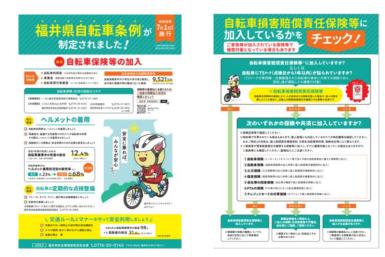

#### Fukui Prefectural Bicycle Ordinance

The Fukui Prefecture Bicycle Ordinance was enacted on July 1, 2022! It is for the safe and proper use of bicycles. It imposes you the obligation to purchase bicycle insurance, to wear helmets, and make efforts to inspect and maintain bicycles on a regular basis.

\*If you have inbound insurance, you are not required to purchase bicycle insurance.