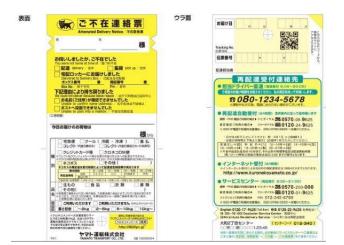

# Delivery Notice

The confidential documents such as your cash card from Fukui Bank must be received in person from the delivery person. In case you are not at home, you will receive a notice letter called "Delivery Notice (Gofuzai Renrakuhyo)" in your mail box. Make a call following the instruction of the notice and arrange the re-delivery. Not only the Post Office, but other delivery companies also issue the Delivery Notice, which look like the following photos.

Example 1: Delivery Notice from Post Office

Example 2: Delivery Notice from YAMATO Transport

When you receive a "Delivery Notice", you need to arrange the re-delivery <u>as soon as possible</u>, or go to the post office indicated on the "Delivery Notice" to pick up your item. \* After the storage period, it will not be redelivered.