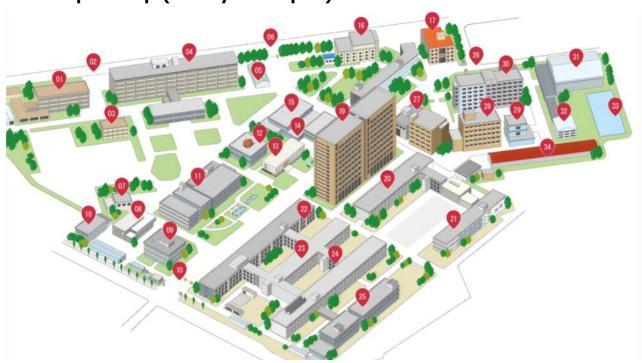

## About University of Fukui Campus Map (Bunkyo Campus)

| 01. Education and Regional<br>Studies Building No.3    | 13. UF Student Central<br>1F International Affairs Division/<br>Language Center/ International<br>Center       | 22. Accounting Division                                                  |
|--------------------------------------------------------|----------------------------------------------------------------------------------------------------------------|--------------------------------------------------------------------------|
| 02. North Gate                                         |                                                                                                                | 23. Engineering Building No.1                                            |
| 03. Integrated Research<br>Center Educational Practice | ★SEIREN GLOBAL HUB<br>2F Career Support Division,<br>multipurpose room                                         | 24. SHOP Comet                                                           |
|                                                        | 3F Admission Center, Faculty Room                                                                              | 25. Engineering Building No.4                                            |
| 04. Education and Regional<br>Studies Building No.1    | 14. ATM (Yucho Bank)                                                                                           | 26. East Gate                                                            |
| 05. Multi-Purpose Hall                                 | 15. Student Service Center<br>1F Cafeteria Ajisai/SHOP Manten                                                  | 27. Headquarters for Innovative<br>Society-Academia Cooperation          |
| 06. Side Entrance                                      | 2F Book Shop Asuwa/ Student Support<br>& Counselling Office, Educational<br>Division, Student Affairs Division | Building II/ Headquarters<br>for Regional Revitalization                 |
| 07. Health Administration<br>Center                    | 16. Lecture Hall                                                                                               | 28. Research Center for<br>Development of Far-Infrared<br>Region (FIRFU) |
| 08. Academy Hall                                       | 17. Extracurricular Activities Building                                                                        | 29. Cryogenic Laboratory                                                 |
| 09. Main Office•<br>Campus bus stop                    | 18. Makishima House                                                                                            | 30. Engineering Building No.3                                            |
| 10. Main Gate Guard Station                            | 19. Science Tower I                                                                                            | 31. Gymnasium I                                                          |
| 11. University Library/<br>2F LDC                      | 20. Engineering Building No.2                                                                                  | 32. Gymnasium II /<br>33. Swimming Pool                                  |
| 12. Center for Information<br>Initiative (CII)         | 21. Laboratory Building                                                                                        | 34. Center for Innovative<br>Research and Creative                       |

## On-Campus Help Desk

The numbers next to each help desk correspond to the numbers in the Campus Map (p. 7)  $\, \blacktriangledown \,$ 

|                         |                                                                                                                 |                                                                                                 | Help Des                 | šk                                                          |
|-------------------------|-----------------------------------------------------------------------------------------------------------------|-------------------------------------------------------------------------------------------------|--------------------------|-------------------------------------------------------------|
|                         | In Case You                                                                                                     | Regular Stude                                                                                   |                          | Exchange students,<br>Research students,<br>Credit students |
| General                 | want to consult with the professor in charge of international student matters.                                  | Torao Office 🔞 International Affairs Division 🚯                                                 |                          | <b>B</b>                                                    |
| General                 | don't know which help desk to go to when having a trouble.                                                      |                                                                                                 |                          | Division 🚯                                                  |
|                         | want to know about Residence Card                                                                               | International Affairs Division 🚯                                                                |                          |                                                             |
| Visa                    | want to extend my stay period.                                                                                  |                                                                                                 |                          |                                                             |
|                         | want to do a part-time job.                                                                                     |                                                                                                 |                          |                                                             |
|                         | want to know about Japanese language class                                                                      | Internatio                                                                                      | onal Affairs             | Division 🚯                                                  |
|                         | want to know about course registration.                                                                         | Educational Div<br>International<br>Educational                                                 |                          | onal Affairs Division                                       |
| Class                   | want to know where my class room is or about class information.                                                 | Division 🚯                                                                                      |                          |                                                             |
|                         | can not take exams                                                                                              |                                                                                                 | Educ                     | ational Division 🚯                                          |
|                         | want to know if class is canceled.                                                                              | Bulletin Boa                                                                                    | rd ★ Stud                | lent Portal, HP                                             |
|                         | want to use the library                                                                                         |                                                                                                 | Library 🚺                | )                                                           |
|                         | want to visit my home country temporarily.                                                                      | International Affairs Division 🔞                                                                |                          | Division 🚯                                                  |
| Report<br>information   | changed my address, phone number, or email.                                                                     | International Affairs Division 🚯<br>& Educational Division 🚯                                    |                          |                                                             |
|                         | want to reissue my student card.                                                                                |                                                                                                 | Educational Division (1) |                                                             |
|                         | want a certificate of enrollment or transcript.                                                                 | Certificate Vending Machine                                                                     |                          | International<br>Affairs Division 🚯                         |
| Student<br>Certificate  | want a certificate of health                                                                                    |                                                                                                 |                          | Health<br>Administrative<br>Center 7                        |
|                         | want to know about the dormitory.                                                                               | Student Affairs Division 🚯                                                                      |                          | vision 🚯                                                    |
| Life                    | want to know about a guarantor for a rental contract                                                            |                                                                                                 |                          |                                                             |
|                         | want to subscribe or renew comprehensive renters' insurance.                                                    | International Affairs Division 🚯                                                                |                          | Division 😈                                                  |
|                         | want to pay my tuition.                                                                                         | Accounting Division 🕲                                                                           |                          | sion 🕲                                                      |
| Tuition,<br>Scholarship | want to apply for tuition exemption.                                                                            | Student Affairs Division 🚯                                                                      |                          |                                                             |
|                         | want to apply for a scholarship.                                                                                | Internatio                                                                                      | onal Affairs             | Division 🚯                                                  |
| District                | worry about my academic and personal matters                                                                    | Student Support and Counselling Office 🚯                                                        |                          | nselling Office 🚯                                           |
| Physical<br>and Mental  | want to ask about my health, sickness, and injury.                                                              | Health Administrative Center ♂<br>[Health Consultation by Appointment,<br>See the ★table below] |                          |                                                             |
| Health                  | want to know about a health check-up?<br>(Health check-up is held in every November for international students) |                                                                                                 |                          |                                                             |
| E ha                    | want to use university equipment/facility.                                                                      | Student Affairs Division 🚯                                                                      |                          |                                                             |
| Extra-<br>curricular    | want to know about circle activities                                                                            |                                                                                                 |                          |                                                             |
| Activity                | want to know/attend international events.                                                                       | Torao Office & International Affairs Division 🚯                                                 |                          |                                                             |
|                         | want to get information about getting job in Japan                                                              | Torao Office & Office for Career Support 🚯                                                      |                          | Career Support 🚯                                            |
|                         | want to apply for university email account.                                                                     | Center for Information Initiative 🔞                                                             |                          | - T12-12                                                    |
| Other                   | want to apply for Wi-Fi on campus                                                                               |                                                                                                 |                          | i initiative 🖤                                              |
|                         | want to know about academic insurance.                                                                          |                                                                                                 | L A 66- · · · - ·        |                                                             |
|                         | lost my belongings on campus.                                                                                   | Student Affairs Division 🚯                                                                      |                          | VISION 🕕                                                    |
|                         |                                                                                                                 |                                                                                                 |                          |                                                             |