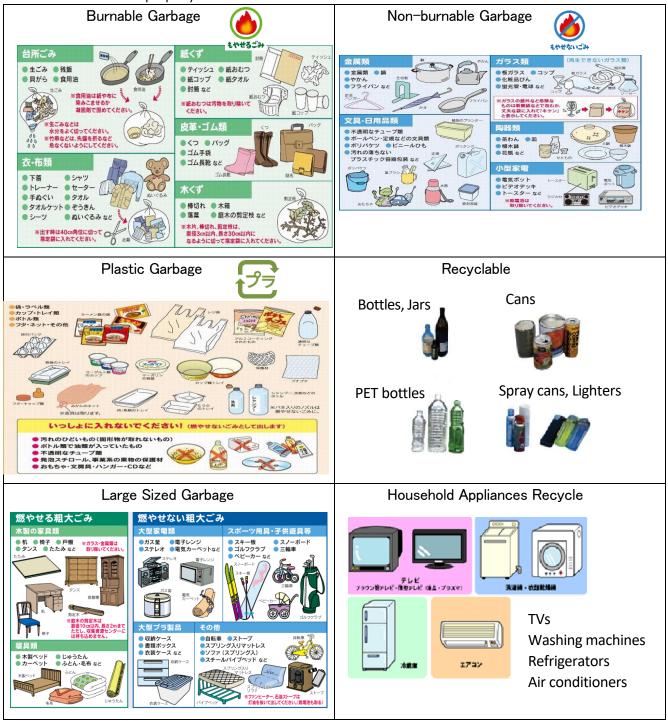

o   | 0         | 0     | -         | -       |
|                                   | Makishima Nursery School   | 3-26-23 Bunkyo | 0         | -     | -         | -       |
|                                   | Phoenix Plaza              | 1-13-6 Tawara  | 0         | 0     | -         | -       |
|                                   | Keishin High school        | 4-15-1 Bunkyo  | 0         | -     | -         | -       |



## Garbage Disposal

In Japan, each municipality and apartment building has its own rules on how to dispose of garbage. There are certain rules regarding the designation of garbage bags, how to separate garbage, and the days on which garbage should be taken out. Failure to follow the rules will cause inconvenience to others, so please be sure to follow them properly.



\*For household appliances recycle, please ask a licensed collection and transportation company.

- \*Large sized garbage should be brought to the following facilities or call the collection resources center at 0776-35-0052 to request collection.
- 1) Fukui city clean center (50-41 Ryomachi) tel:0776-53-8999
- 2) Collection resources center (2-1 Minamiemori-cho) tel:0776-35-0052
- If it is difficult to arrange by yourself, please consult with Student Affairs Division.